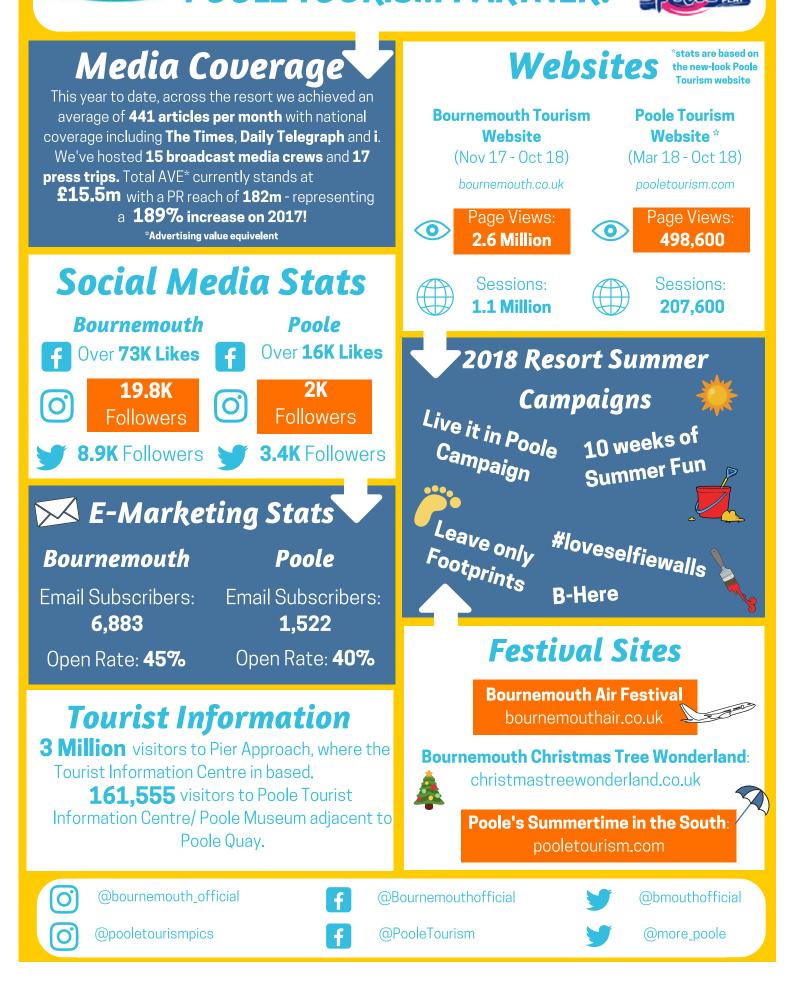

The number of user sessions on **bournemouth.co.uk** have increased 23% year on year and are up 64% between June and August 2018.

Media coverage this year to date, across the resort, has achieved an average of 441 articles per month with national coverage including the Times, Daily Telegraph and i. We've hosted 15 broadcast media crews and 17 press trips. Total AVE\*\* currently stands at £15.5 million with a PR reach of 182 million representing a 189% increase on 2017!

## What we do

We are responsible for delivering integrated marketing and communications campaigns to promote Bournemouth and Poole.

We cover all aspects of **tourism marketing and** PR, including **digital marketing** through bournemouth.co.uk (over 2.6 million page views November 2017 - October 2018) and Poole's new look website, which was launched in March this year, (pooletourism.com 498,600 page views March 2018 - October 2018).